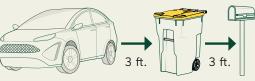

Please help our drivers work safely and efficiently by placing your recycling cart properly at the curb.

Remember to place your cart at least

3 feet away from any obstacles (trees, cars, mailboxes, etc.) to allow the automatic arm to lift and empty the cart. The wheels of the cart should face the house. In inclement weather, please do not place your carts on top of snowbanks.