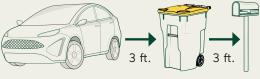

Please help our drivers work safely and efficiently by placing your recycling cart properly at the curb.

Remember to place your cart at least 3 feet away from any obstacles (trees, cars, mailboxes, etc.) to allow the automatic arm to lift and empty the cart. The wheels of the cart should face the house. In inclement weather, please do not place your carts on top of snowbanks.